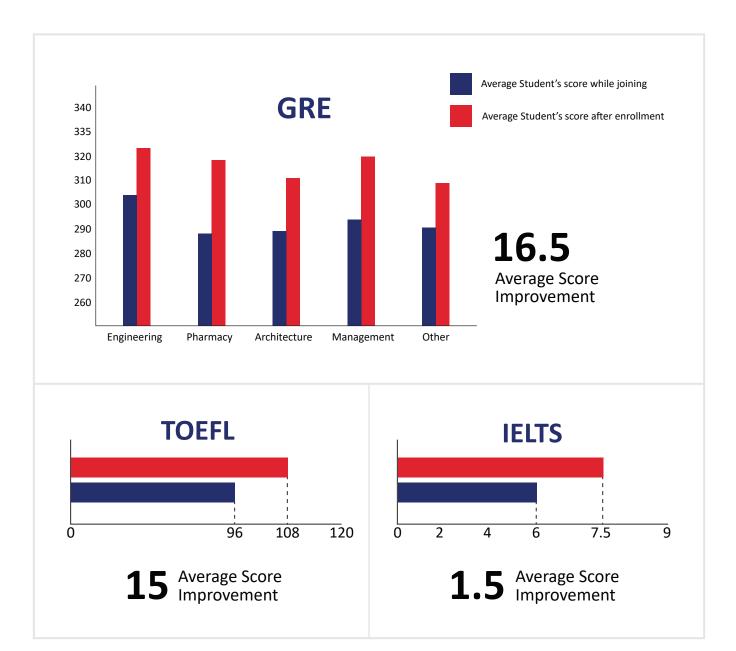

a modular approach which allows you the flexibility of picking up topics and joining our batches at your own convenience. You can also expedite your course or delay it as per your requirement.

| $\left( \right)$ |  |
|------------------|--|
|                  |  |
| l                |  |

#### **Small Batches**

Our professors know that doubts can be efficiently solved in small sized batches ONLY. Hence, our batches accommodate maximum 25 students for individual attention.



#### **Hybrid Learning**

Hybrid learning combines in-person teaching with online coaching, creating a versatile and personalized academic setting. This method empowers students to navigate diverse learning styles, encouraging self-paced learning and interactive learning experiences.



# THE COLLEGEPOND EDVANTAGE



| HIGHEST              | NUMBER OF STUDENTS | AVERAGE AWA    |
|----------------------|--------------------|----------------|
| SCORE                | WITH 320+          | SCORE          |
| <b>340/340</b>       | <b>42%</b>         | <b>4.0</b>     |
| STUDENT SATISFACTION | FACULTY RATING     | FACULTY RATING |
| INDEX                | (QUANT)            | (VERBAL)       |
| <b>91%</b>           | <b>4.7/5</b>       | <b>4.6/5</b>   |



## **COLLEGEPOND HALL OF FAME**

| NAME             | DIAGNOSTIC SCORE | FINAL GRE SCORE |
|------------------|------------------|-----------------|
| Mihir Joshi      | 312              | 340/340         |
| Bhavya Shahi     | 314              | 339/340         |
| Rishi Mody       | 316              | 336/340         |
| Anuj Dharap      | 314